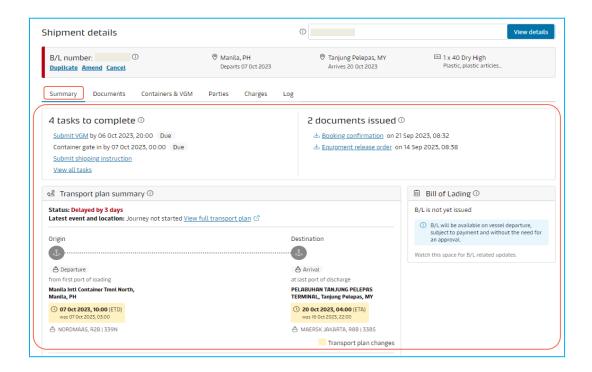

Shipment details contains all the information you need about your shipment.

**Step 1:** Enter BL or container number then click View details.

Step 2: After you click the View details, you will see the below summary of your shipment.

**Documents:** to see the shipment documentation. Customer can be able to download a copy of all the documents regarding the shipment.

**Containers & VGM**: to see an overview of containers within a shipment, customer can proceed to submit/amend the VGM details regarding the shipment.

Parties: to see all the parties involved regarding the shipment

## Charges: to see the charges

Log: List of actions taken regarding the shipment