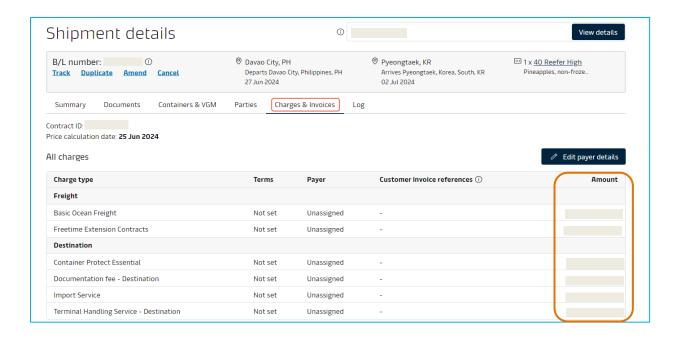

## Charges: to see the charges

Log: List of actions taken regarding the shipment