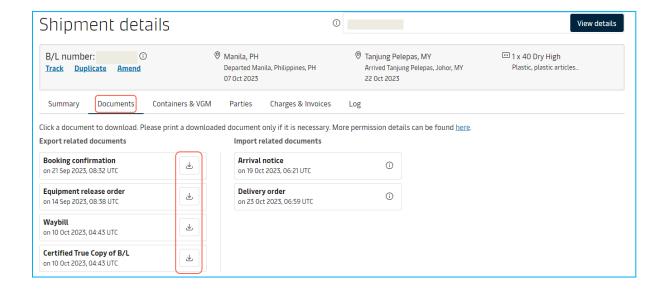

**Documents:** to see the shipment documentation. Customer can be able to download a copy of all the documents regarding the shipment.

**Containers & VGM**: to see an overview of containers within a shipment, customer can proceed to submit/amend the VGM details regarding the shipment.