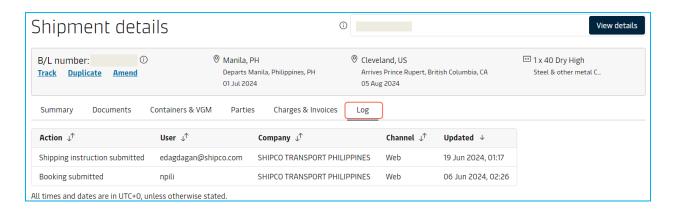

## Charges: to see the charges

Log: List of actions taken regarding the shipment