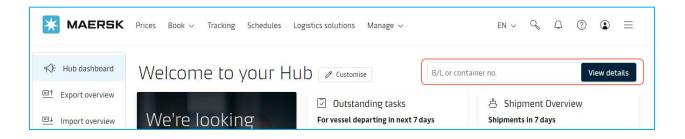

Shipment details contains all the information you need about your shipment.

**Step 1:** Enter BL or container number then click View details.

Step 2: After you click the View details, you will see the below summary of your shipment.