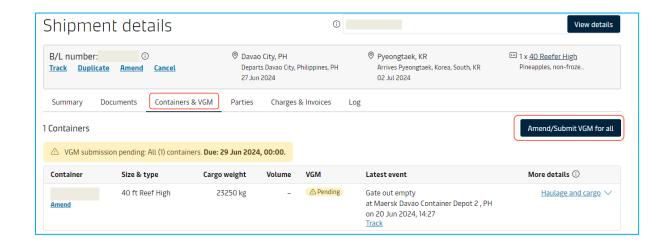

**Documents:** to see the shipment documentation. Customer can be able to download a copy of all the documents regarding the shipment.

**Containers & VGM**: to see an overview of containers within a shipment, customer can proceed to submit/amend the VGM details regarding the shipment.