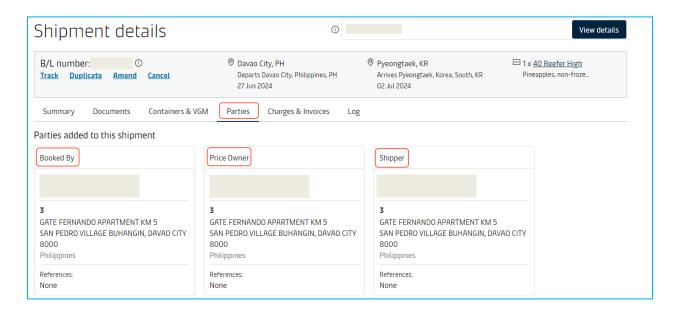

Shipment details contains all the information you need about your shipment.

**Step 1:** Enter BL or container number then click View details.



Step 2: After you click the View details, you will see the below summary of your shipment.





**Documents:** to see the shipment documentation. Customer can be able to download a copy of all the documents regarding the shipment.



**Containers & VGM**: to see an overview of containers within a shipment, customer can proceed to submit/amend the VGM details regarding the shipment.





Parties: to see all the parties involved regarding the shipment



## Charges: to see the charges





Log: List of actions taken regarding the shipment



## **Need more help?**

Should you require further assistance, please do not hesitate to contact us.