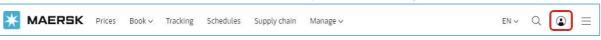

# To Request Blank OBL Secure Paper

via Website

STEP #1. LOG IN to www.Maersk.com.

-- If you are failed to log in, CHAT technical support here.

STEP #2. After login, click "MANAGE" then "ORDER SECURE PAPER"