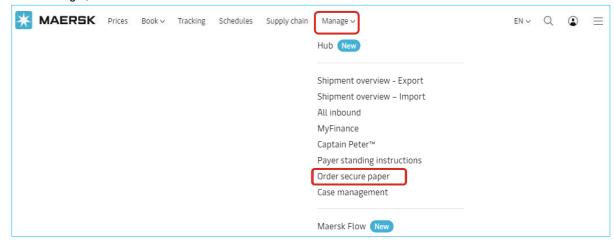

# To Request Blank OBL Secure Paper

via Website

STEP #1. LOG IN to www.Maersk.com.

-- If you are failed to log in, CHAT technical support here.

STEP #2. After login, click "MANAGE" then "ORDER SECURE PAPER"

#### **STEP #3.**

Fill up "ADDRESS" and click "SUBMIT". Ensure the logged in / username is the registered username with eBL printing access.