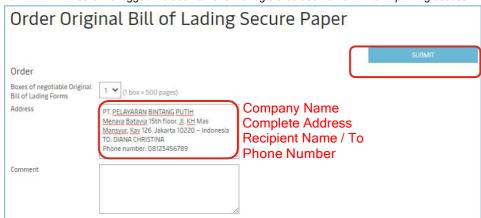

#### **STEP #3.**

Fill up "ADDRESS" and click "SUBMIT". Ensure the logged in / username is the registered username with eBL printing access.