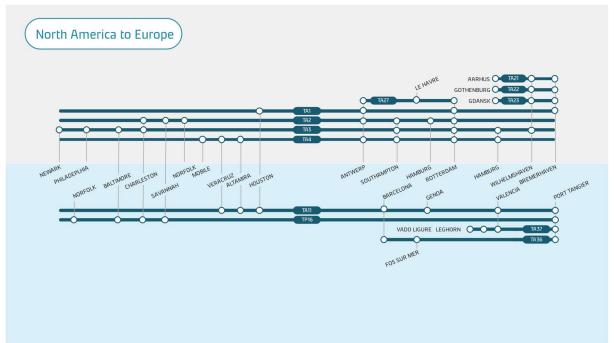

## Maersk Ocean Network 2025 North America – Europe

With our new network, we are excited to offer our customers a wide range of benefits with similar geographical coverage as today.

## **Improving Service Quality**

Our new mainliner network will have extensive and robust coverage. To supplement this we are introducing shuttles for our strategic markets. Dedicated shuttles will be operated similarly to the mainliners, which means they will have same priority at terminals, they will be fully controlled by Maersk and they will often be similar sized to our mainliners. This will allow end to end operational control to secure connections across the ocean network and thereby deliver a wider coverage with unparalleled reliability.

<u>Note</u>: the network representation is subject to finalization including terminal berth windows.

## Selected service highlights

- Our new Transatlantic network offers reliable weekly connectivity between North America to key European gateways
- Extensive German and UK import coverage
- New product coverage from Philadelphia
- Dedicated Mexico/Gulf Services with fast transit times