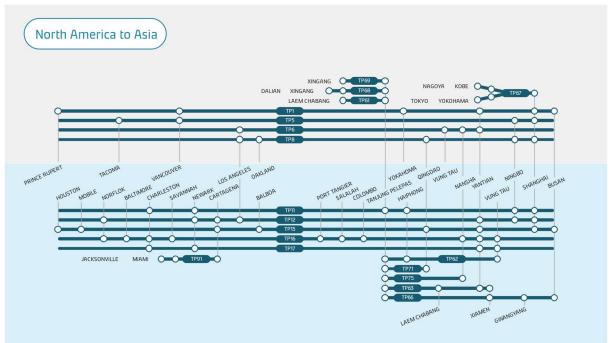

## Maersk Ocean Network 2025 North America to Asia

With our new network, we are excited to offer our customers a wide range of benefits with similar geographical coverage as today.

## **Improving Service Quality**

Our new mainliner network will have extensive and robust coverage. To supplement this we are introducing shuttles for our strategic markets. Dedicated shuttles will be operated similarly to the mainliners, which means they will have same priority at terminals, they will be fully controlled by Maersk and they will often be similar sized to our mainliners. This will allow end to end operational control to secure connections across the ocean network and thereby deliver a wider coverage with unparalleled reliability.

## **Selected service highlights**

- Our new East Coast North America to Asia network focuses on reliable connections and competitive transit times providing added flexibility for your supply chain
- Weekly fast connectivity between US East Coast gateway into Vietnam
- Improved Pacific Southwest services with direct coverage into Vietnam and China