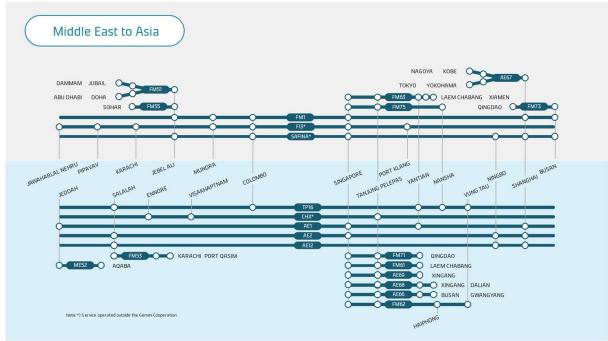

## Maersk Ocean Network 2025 Middle East to Asia

With our new network, we are excited to offer our customers a wide range of benefits with similar geographical coverage as today.

## **Improving Service Quality**

Our new mainliner network will have extensive and robust coverage. To supplement this we are introducing shuttles for our strategic markets. Dedicated shuttles will be operated similarly to the mainliners, which means they will have same priority at terminals, they will be fully controlled by Maersk and they will often be similar sized to our mainliners. This will allow end to end operational control to secure connections across the ocean network and thereby deliver a wider coverage with unparalleled reliability.